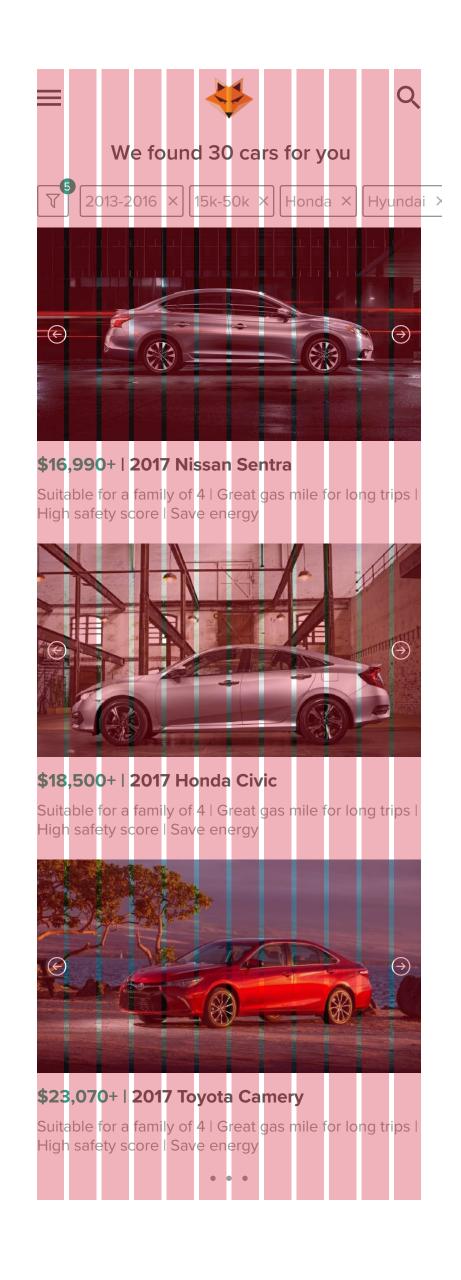

## Mobile

| Header    | 20px | bold         | The car that matches you                                                                        |
|-----------|------|--------------|-------------------------------------------------------------------------------------------------|
| Subheader | 16px | Semibold     | We found 30 cars for you                                                                        |
| Body      | 14px | Regular/bold | Great car!                                                                                      |
| Captain   | 12px | Regular/bold | Suitable for a family of 4   Great gas mile for long trips  <br>High safety score   Save energy |

## Mobile