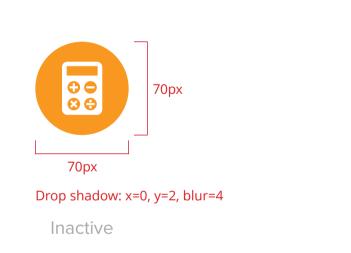

should make users feel connected and personal. Here are some examples:



#### Hero image example:

Combining open road with car makes a good balance between romantic feeling and practical functionality.



#### Onboard quiz picture example:

Onboard pictures should include both cars and people to create a more involving and connecting feeling for users.



#### VDP-compare car picture example:

Car pictures in VDP compare chart should be of the same size. The pictures should be side view. Background should be transparent.



Logo

Typography

Color

Photography

UI elements ∨

Desktop

Mobile

Layout elements

Grid system

## **UI** elements – desktop

Call to action buttons

#### **Primary button**



#### Secondary button



#### Tab



## Filter













# Floating action buttons





Active

## Input fields

## **Text input**





## Dropdown



# Icons





































Logo

Typography

Color

Photography

UI elements >

Desktop

Mobile

Layout elements

Grid system

## **UI elements – Mobile**

#### Call to action buttons



## Floating action buttons





Logo

Typography

Color

Photography

UI elements

#### **Layout elements**

Grid system

## Layout elements

## Cards

#### Desktop



#### Mobile



# Pop-up



## **Comparison chart**





Logo

Typography

Color

Photography

UI elements

Layout elements

**Grid system** 

# **Grid system**

# Desktop



dealerfox Contact us My page FAQ Browse cars We found 12 cars for you Hyundai × Nissan × Toyota × 2013-2016 × 15k-50k × Honda × Year 2013 2016 \$16,990+ 2017 Nissan Sentra 29/37 89 Price