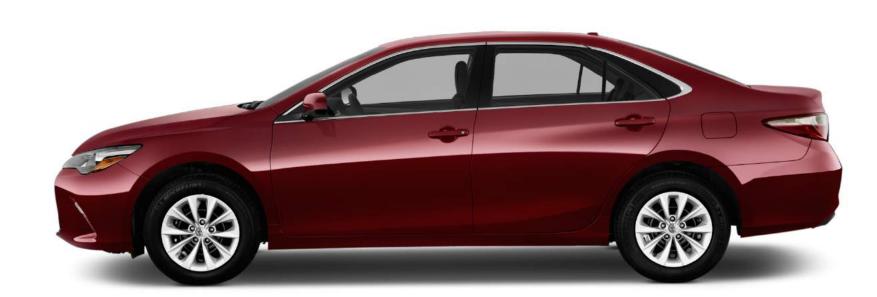

#### VDP-compare car picture example:

Car pictures in VDP compare chart should be of the same size. The pictures should be side view. Background should be transparent.

Logo

Typography

Color

Photography

UI elements ∨