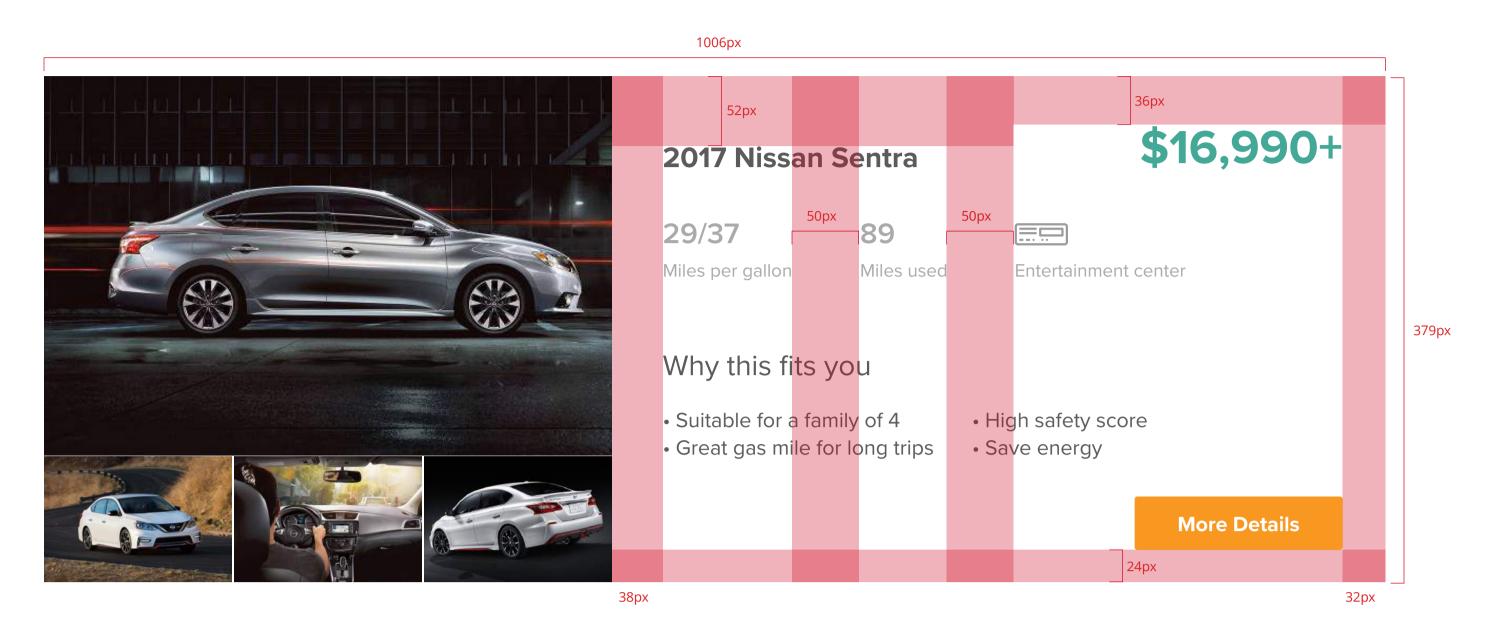

d be of the same size. The pictures should be side view. Background should be transparent.



Logo

Typography

Color

Photography

UI elements ∨

Desktop

Mobile

Layout elements

Grid system

## **UI** elements – desktop

Call to action buttons

#### **Primary button**



#### Secondary button



#### Tab



## Filter













# Floating action buttons





Active

## Input fields

## **Text input**





## Dropdown



# Icons





































Logo

Typography

Color

Photography

UI elements >

Desktop

Mobile

Layout elements

Grid system

## **UI elements – Mobile**

#### Call to action buttons



## Floating action buttons





Logo

Typography

Color

Photography

UI elements

#### **Layout elements**

Grid system

## Layout elements

## Cards

#### Desktop



#### Mobile



# Pop-up



## **Comparison chart**





Logo

Typography

Color

Photography

UI elements

Layout elements

**Grid system** 

# **Grid system**

# Desktop



dealerfox Contact us My page FAQ Browse cars We found 12 cars for you Hyundai × Nissan × Toyota × 2013-2016 × 15k-50k × Honda × Year 2013 2016 \$16,990+ 2017 Nissan Sentra 29/37 89 Price Miles used Miles per gallon Entertainment center 15k 50k 0—0 Why this fits you • Suitable for a family of 4 High safety score + Make • Great gas mile for long trips Save energy + Feature More Details + Color **Our Company** Car Research Follow Us 0 Car Reviews Car match Browse selection **Expert Advice** Spec & Reviews Car videos Site map Pricing

## Mobile