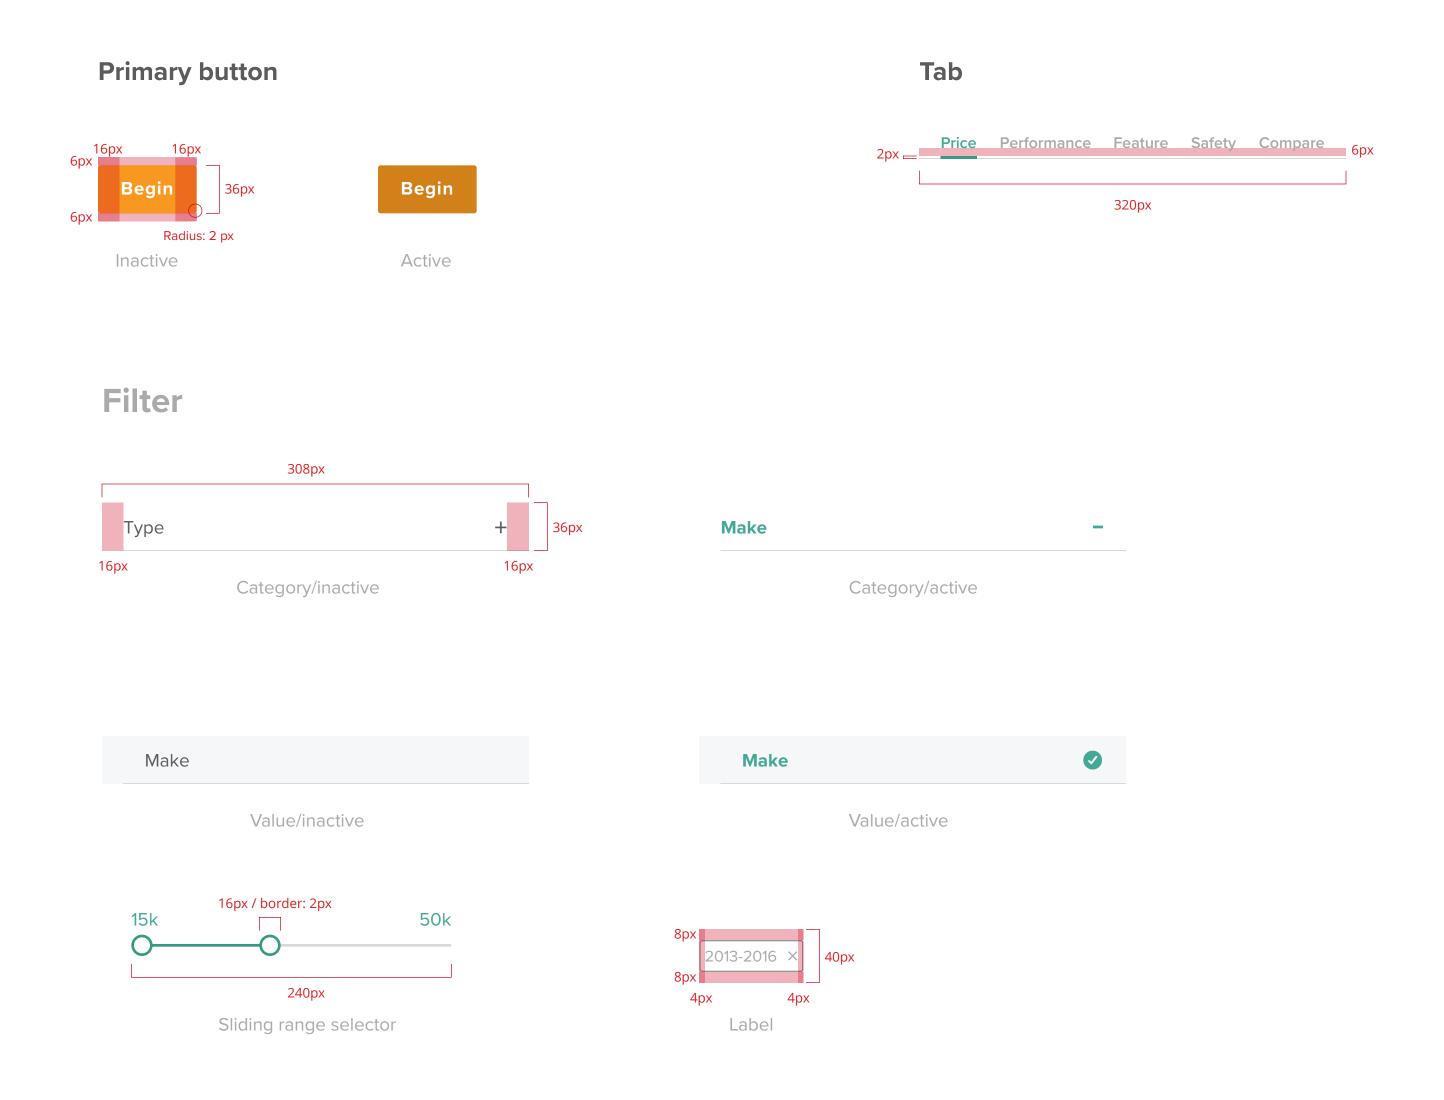

lude both cars and people to create a more involving and connecting feeling for users.



#### VDP-compare car picture example:

Car pictures in VDP compare chart should be of the same size. The pictures should be side view. Background should be transparent.



Logo

Typography

Color

Photography

UI elements ∨

Desktop

Mobile

Layout elements

Grid system

## **UI** elements – desktop

Call to action buttons

#### **Primary button**



#### Secondary button



#### Tab



## Filter













# Floating action buttons





Active

## Input fields

## **Text input**





## Dropdown



# Icons





































Logo

Typography

Color

Photography

UI elements >

Desktop

Mobile

Layout elements

Grid system

## **UI elements – Mobile**

#### Call to action buttons



## Floating action buttons





Logo

Typography

Color

Photography

UI elements

#### **Layout elements**

Grid system

## Layout elements

## Cards

#### Desktop



#### Mobile



# Pop-up



## **Comparison chart**





Logo

Typography

Color

Photography

UI elements

Layout elements

**Grid system** 

# **Grid system**

# Desktop



dealerfox Contact us My page FAQ Browse cars We found 12 cars for you Hyundai × Nissan × Toyota × 2013-2016 × 15k-50k × Honda × Year 2013 2016 \$16,990+ 2017 Nissan Sentra 29/37 89 Price Miles used Miles per gallon Entertainment center 15k 50k 0—0 Why this fits you • Suitable for a family of 4 High safety score + Make • Great gas mile for long trips Save energy + Feature More Details + Color **Our Company** Car Research Follow Us 0 Car Reviews Car matc