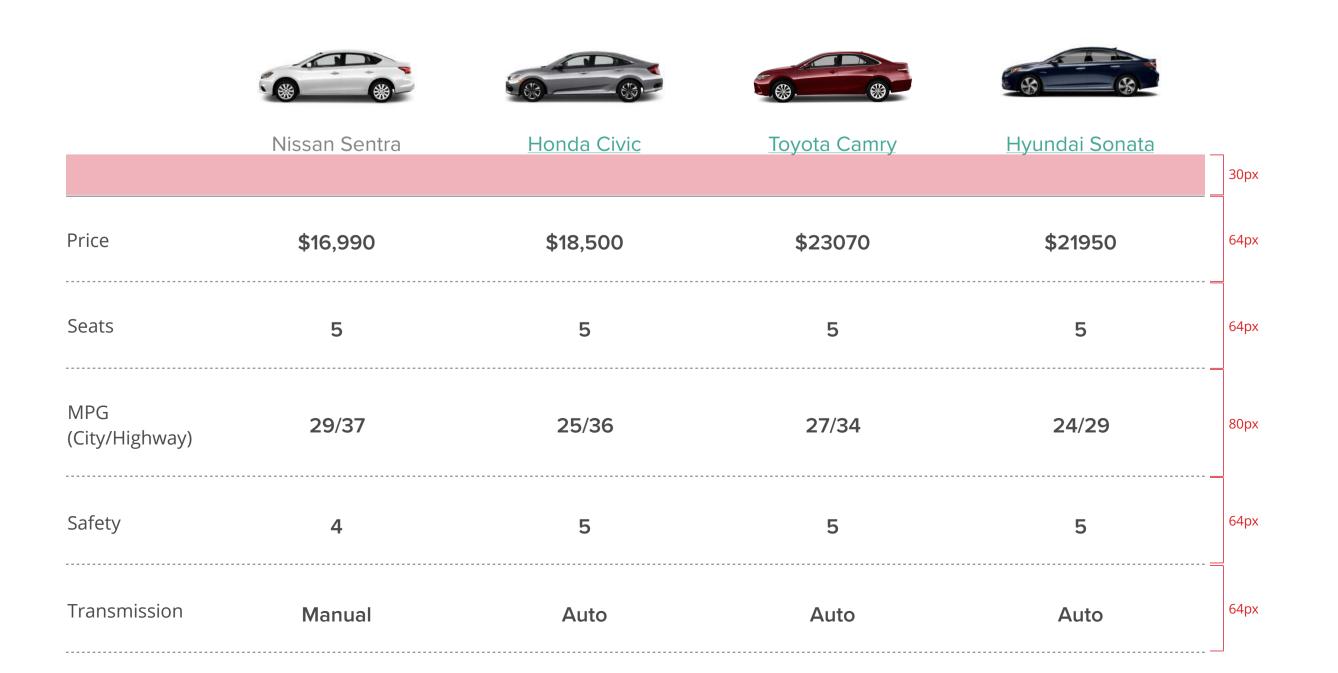

#### VDP-compare car picture example:

Car pictures in VDP compare chart should be of the same size. The pictures should be side view. Background should be transparent.

Logo

Typography

Color

Photography

UI elements ∨