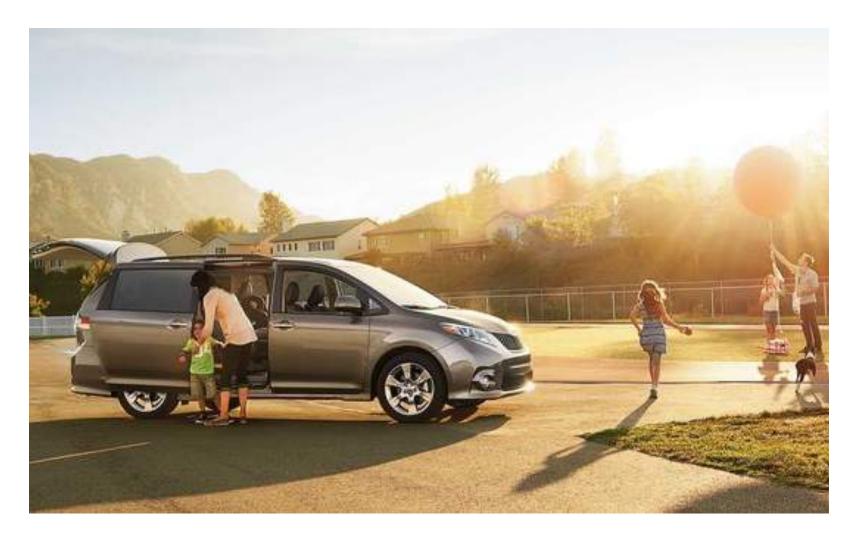

#### Onboard quiz picture example:

Onboard pictures should include both cars and people to create a more involving and connecting feeling for users.