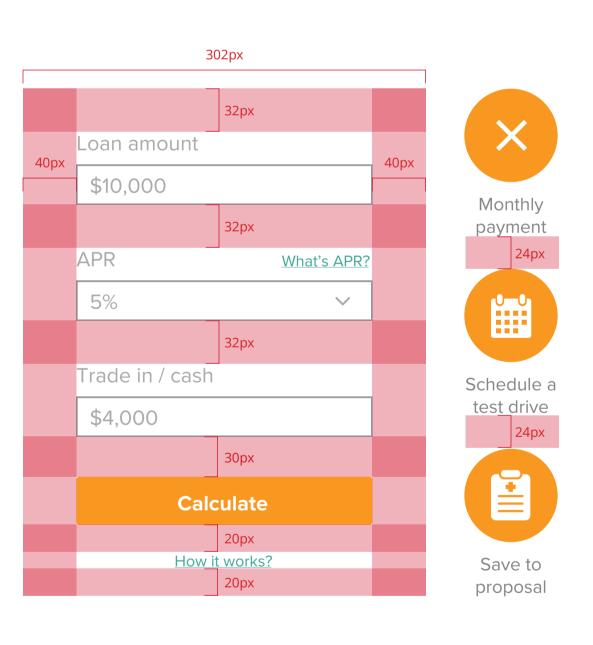

# Floating action buttons

Active

## Input fields

## **Text input**

## Dropdown