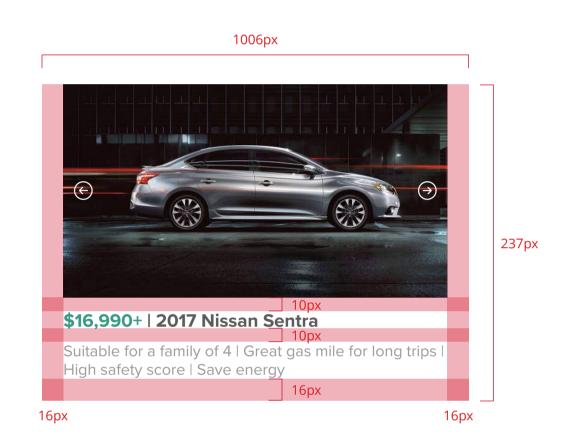

e size. The pictures should be side view. Background should be transparent.



Logo

Typography

Color

Photography

UI elements ∨

Desktop

Mobile

Layout elements

Grid system

## **UI** elements – desktop

Call to action buttons

#### **Primary button**



#### Secondary button



#### Tab



## Filter













# Floating action buttons





Active

## Input fields

## **Text input**





## Dropdown



# Icons





































Logo

Typography

Color

Photography

UI elements >

Desktop

Mobile

Layout elements

Grid system

## **UI elements – Mobile**

#### Call to action buttons



## Floating action buttons





Logo

Typography

Color

Photography

UI elements

#### **Layout elements**

Grid system

## Layout elements

## Cards

#### Desktop



#### Mobile



# Pop-up



## **Comparison chart**





Logo

Typography

Color

Photography

UI elements

Layout elements

**Grid system** 

# **Grid system**

# Desktop



dealerfox Contact us My page FAQ Browse cars We found 12 cars for you Hyundai × Nissan × Toyota × 2013-2016 × 15k-50k × Honda × Year 2013 2016 \$16,990+ 2017 Nissan Sentra 29/37 89 Price Miles used Miles per gallon Entertainment center 15k 50k 0—0 Why this fits you • Suitable for a family of 4 High safety score + Make • Great gas mile for long trips Save energy + Feature More Details + Color **Our Company** Car Research Follow Us 0 Car Reviews Car match Browse selection **Expert Advice** Spec & Reviews Car videos Site map Pricing

## Mobile